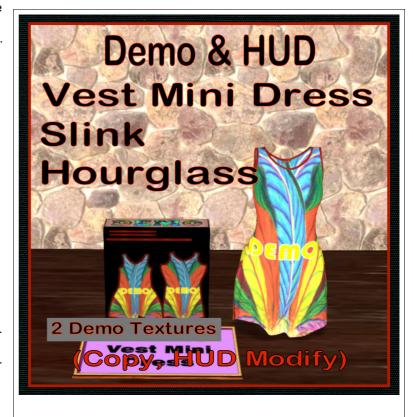

### **Demo Vest Mini Dress**

# Shirt Model: Slink Hourglass

This Women's Vest Mini Dress from White Canvas. The items can be seen at the Milda locaions. http://maps.secondlife.com/secondlife/Milda/129/156/51.

## **FEATURES**

- Mesh model
- HUD with 2 Demo Textures
- 10 Minute Life on Clothes